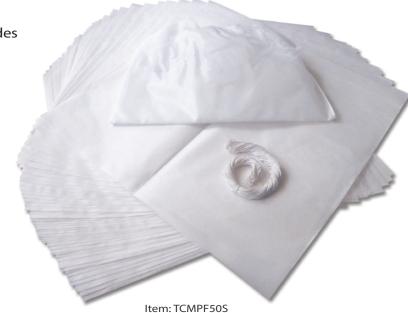

## Toddy® Cold Brew System - Commercial Model Filters with Strainer

Toddy® Filters are made with natural paper and fabricated to precise requirements specific to the Toddy® Cold Brew System - Commercial Model.

Each case of 50 Toddy® Filters also includes one Toddy® Strainer that acts as a secondary filter to further ensure that no coffee grounds seep into your concentrate.

The Toddy® Cold Brew System - Commercial Model Paper Filters with Strainer have been certified for food contact in accordance with US FDA and EU regulations.

## Specs:

■ In the pack: 50 single-use filters with cotton twine, 1 resuable strainer

■ Dimensions: 1" x 18" x 23"

■ Weight: 1.5 lb

Materials: Paper, nylon, cottonPack Sizes: 50 filters, 1 strainer

■ Master Case: 20 packs of 50 + 1 strainer